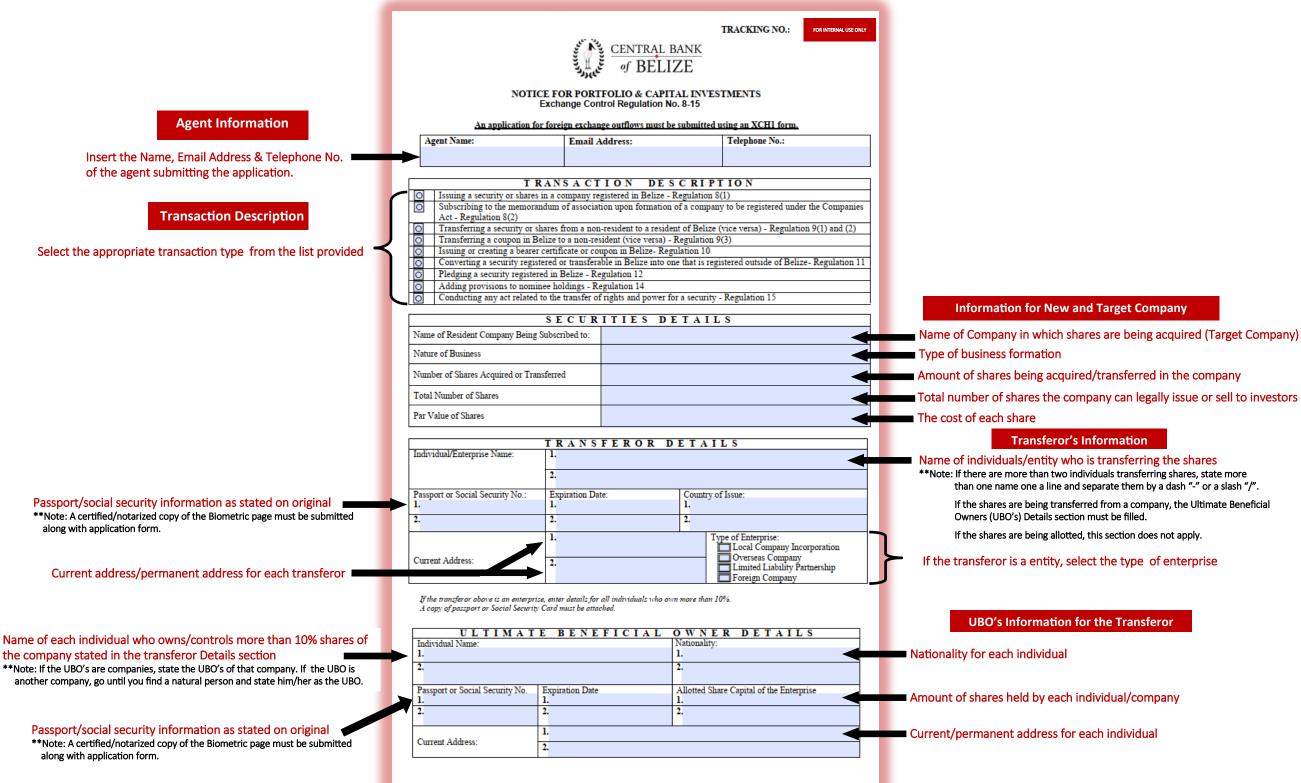

| Transferee's Information                                                                                                                                                                                                                                                                                                                                                                                                                       |                                                                                                                                                                                                                                                                                                                                                                                                                          | TRANSFERE                   | E DETAILS                                                                                                                  |                                                                                                                                                                                                                      |
|------------------------------------------------------------------------------------------------------------------------------------------------------------------------------------------------------------------------------------------------------------------------------------------------------------------------------------------------------------------------------------------------------------------------------------------------|--------------------------------------------------------------------------------------------------------------------------------------------------------------------------------------------------------------------------------------------------------------------------------------------------------------------------------------------------------------------------------------------------------------------------|-----------------------------|----------------------------------------------------------------------------------------------------------------------------|----------------------------------------------------------------------------------------------------------------------------------------------------------------------------------------------------------------------|
|                                                                                                                                                                                                                                                                                                                                                                                                                                                | Individual/Enterprise Name:                                                                                                                                                                                                                                                                                                                                                                                              | 1.<br>2.                    |                                                                                                                            | Name of individuals/entity who is acquiring the shares<br>**Note: If there are more than two individuals transferring shares, state more<br>than one name one a line and separate them by a dash "-" or a slash "/". |
| Passport/social security information as stated on original **Note: A certified/notarized copy of the Biometric page must be submitted                                                                                                                                                                                                                                                                                                          | Passport or Social Security No.:<br>1.                                                                                                                                                                                                                                                                                                                                                                                   | Expiration Date:<br>1.      | Country of Issue:<br>1.                                                                                                    | If the shares are being transferred from a company, the Ultimate Beneficial<br>Owners (UBO's) Details section must be filled.                                                                                        |
| along with application form.                                                                                                                                                                                                                                                                                                                                                                                                                   | 2.                                                                                                                                                                                                                                                                                                                                                                                                                       | 2.                          | 2.                                                                                                                         | If the shares are being allotted, this section does not apply.                                                                                                                                                       |
| Current address/permanent address for each transferee                                                                                                                                                                                                                                                                                                                                                                                          | Current Address:                                                                                                                                                                                                                                                                                                                                                                                                         | 1.<br>2.                    | Type of Enterprise:<br>Local Company Incorporation<br>Overseas Company<br>Limited Liability Partnership<br>Foreign Company | If the transferee is a entity, select the type of enterprise                                                                                                                                                         |
|                                                                                                                                                                                                                                                                                                                                                                                                                                                | If the transferee above is an enterprise, enter details for all individuals who own more than 10%.<br>A copy of passport or Social Security Card must be attached.                                                                                                                                                                                                                                                       |                             |                                                                                                                            | UBO's Information for the Transferee                                                                                                                                                                                 |
| Name of each individual who owns/controls more than 10% shares                                                                                                                                                                                                                                                                                                                                                                                 | ULTIMATE BENEFICIAL OWNER DETAILS<br>Individual Name                                                                                                                                                                                                                                                                                                                                                                     |                             |                                                                                                                            |                                                                                                                                                                                                                      |
| <ul> <li>in the company stated in the Transferee Details section</li> <li>**Note: If the UBO's are companies, state the UBO's of that company. If the UBO is another company, go until you find a natural person and state him/her as the UBO.</li> <li>Passport/social security information as stated on original</li> <li>**Note: A certified/notarized copy of the Biometric page must be submitted along with application form.</li> </ul> | Individual Name 1. 2.                                                                                                                                                                                                                                                                                                                                                                                                    |                             | 1,                                                                                                                         | Nationality for each individual                                                                                                                                                                                      |
|                                                                                                                                                                                                                                                                                                                                                                                                                                                | Passport or Social Security No. 1. 2.                                                                                                                                                                                                                                                                                                                                                                                    | Expiration Date<br>1.<br>2. | Allotted Share Capital of the Enterprise 1. 2.                                                                             | Amount of shares held by each individual/company                                                                                                                                                                     |
|                                                                                                                                                                                                                                                                                                                                                                                                                                                | Current Address:                                                                                                                                                                                                                                                                                                                                                                                                         | 1.                          |                                                                                                                            | Current/permanent address for each individual                                                                                                                                                                        |
|                                                                                                                                                                                                                                                                                                                                                                                                                                                | For the subscription to the memorandum of association upon formation of a company to be registered under the<br>Companies Act.<br><b>PROPOSED COMPANY DETAILS</b>                                                                                                                                                                                                                                                        |                             |                                                                                                                            | Information for New Companies only                                                                                                                                                                                   |
|                                                                                                                                                                                                                                                                                                                                                                                                                                                | Company Name                                                                                                                                                                                                                                                                                                                                                                                                             | FUSED COMI                  | TANT DETAILS                                                                                                               | Name of proposed Company                                                                                                                                                                                             |
|                                                                                                                                                                                                                                                                                                                                                                                                                                                | Country of Registration                                                                                                                                                                                                                                                                                                                                                                                                  |                             |                                                                                                                            | Company's country of origin                                                                                                                                                                                          |
|                                                                                                                                                                                                                                                                                                                                                                                                                                                | Nature of Business:                                                                                                                                                                                                                                                                                                                                                                                                      |                             |                                                                                                                            |                                                                                                                                                                                                                      |
|                                                                                                                                                                                                                                                                                                                                                                                                                                                |                                                                                                                                                                                                                                                                                                                                                                                                                          |                             |                                                                                                                            | Type of business formation                                                                                                                                                                                           |
|                                                                                                                                                                                                                                                                                                                                                                                                                                                | Share Capital of the Company                                                                                                                                                                                                                                                                                                                                                                                             |                             | •                                                                                                                          | The monetary value of the total number of shares                                                                                                                                                                     |
|                                                                                                                                                                                                                                                                                                                                                                                                                                                | Total Number of Shares                                                                                                                                                                                                                                                                                                                                                                                                   |                             |                                                                                                                            | Total number of shares the company can legally issue or sell                                                                                                                                                         |
|                                                                                                                                                                                                                                                                                                                                                                                                                                                | Par Value of Shares                                                                                                                                                                                                                                                                                                                                                                                                      |                             | -                                                                                                                          | The cost of one share                                                                                                                                                                                                |
| UBO's Information for the Target Company                                                                                                                                                                                                                                                                                                                                                                                                       | For the enterprise above, enter details for all individuals who own more than 10%.                                                                                                                                                                                                                                                                                                                                       |                             |                                                                                                                            |                                                                                                                                                                                                                      |
|                                                                                                                                                                                                                                                                                                                                                                                                                                                | ULTIMAT<br>Individual Name:                                                                                                                                                                                                                                                                                                                                                                                              | E BENEFICIA                 | A L OWNER DETAILS<br>Nationality:                                                                                          |                                                                                                                                                                                                                      |
| Name of each individual who owns/controls more than 10%                                                                                                                                                                                                                                                                                                                                                                                        |                                                                                                                                                                                                                                                                                                                                                                                                                          |                             | 1.                                                                                                                         | Nationality for each individual                                                                                                                                                                                      |
| shares in the company stated in the Security Details section<br>**Note: If the UBO's are companies, state the UBO's of that company. If the                                                                                                                                                                                                                                                                                                    | 2.<br>Passport or Social Security No.                                                                                                                                                                                                                                                                                                                                                                                    | Expiration Date:            | 2.<br>Allotted Share Capital of the Enterprise:                                                                            |                                                                                                                                                                                                                      |
| UBO is another company, go until you find a natural person and state                                                                                                                                                                                                                                                                                                                                                                           | 1.                                                                                                                                                                                                                                                                                                                                                                                                                       | 1.                          | 1.                                                                                                                         | Amount of shares held by each individual/company                                                                                                                                                                     |
| him/her as the UBO.<br>If it is a new company, this section does not apply.                                                                                                                                                                                                                                                                                                                                                                    | 2.                                                                                                                                                                                                                                                                                                                                                                                                                       | 2.                          | 2.                                                                                                                         |                                                                                                                                                                                                                      |
| Passport/social security information as stated on original                                                                                                                                                                                                                                                                                                                                                                                     | Current Address:                                                                                                                                                                                                                                                                                                                                                                                                         | 2.                          | •                                                                                                                          | Current/permanent address for each individual                                                                                                                                                                        |
| <ul> <li>**Note: A certified/notarized copy of the Biometric page must be submitted<br/>along with application form.</li> </ul>                                                                                                                                                                                                                                                                                                                | I declare that:-<br>The information given is true and correct. I understand that failure to comply with or contravention of the provisions of the Exchange Control<br>Regulations, 1976, renders me liable on conviction to a fine or imprisonment or both. I acknowledge that if there is any alteration to the information furnished herein, notice<br>of such alteration must be given to the Central Bank of Belize. |                             |                                                                                                                            | 1. motice                                                                                                                                                                                                            |
|                                                                                                                                                                                                                                                                                                                                                                                                                                                | APPLICANT'S SIGNATURE The Central Bank of Belize reserves the right to request any additional information as deemed necessary.                                                                                                                                                                                                                                                                                           |                             |                                                                                                                            | Applicant Signature                                                                                                                                                                                                  |
|                                                                                                                                                                                                                                                                                                                                                                                                                                                |                                                                                                                                                                                                                                                                                                                                                                                                                          |                             |                                                                                                                            |                                                                                                                                                                                                                      |